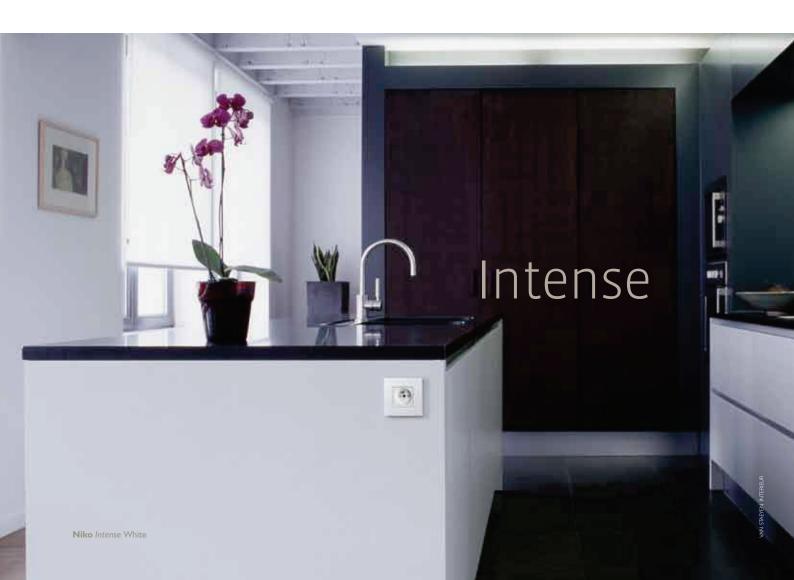

Alu grey

Alu black

Bamboo

The range **Niko** *Original* is characterised by its soft lines. It is available in mild colors and is therefore discretely present in every interior design.

For **Niko** *Intense*, the touch and feel takes centre stage. The range has a minimalist design with soft lines. These give the switch a wealth of character.