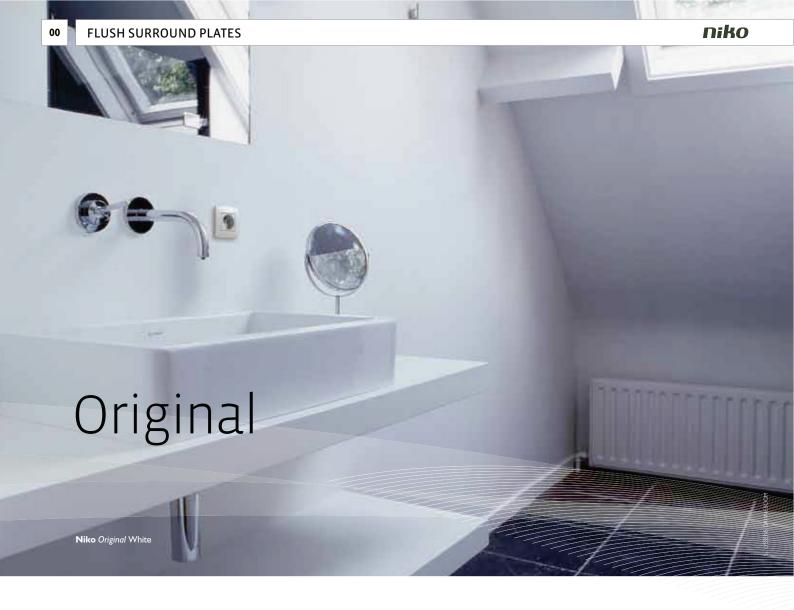

Alu grey

Alu black

Bamboo

The range **Niko** *Original* is characterised by its soft lines. It is available in mild colors and is therefore discretely present in every interior design.

For **Niko** *Intense*, the touch and feel takes centre stage. The range has a minimalist design with soft lines. These give the switch a wealth of character.