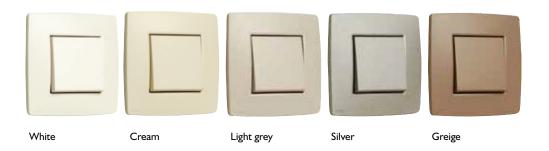

Alu grey

Alu black

Bamboo

The range **Niko** *Original* is characterised by its soft lines. It is available in mild colors and is therefore discretely present in every interior design.

For **Niko** *Intense*, the touch and feel takes centre stage. The range has a minimalist design with soft lines. These give the switch a wealth of character.