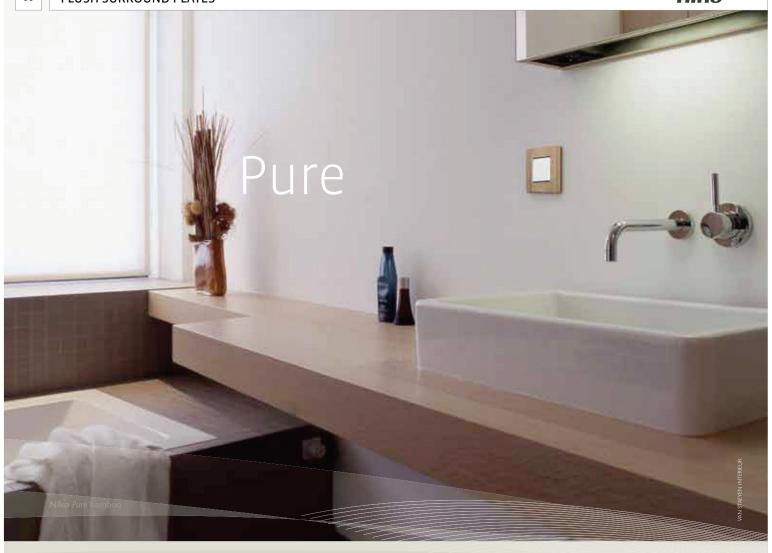

**Niko** *Pure* stands by an ultraminimalist design. Exclusive materials such as bamboo and stainless steel guarantee a durable and fashionable finish. These products may show small deviations in their form, colour and structure.