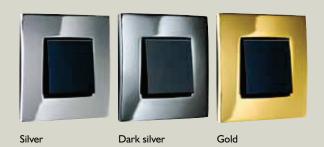

The **Niko** *Intense* Silver, Dark silver and Gold are outstanding in the Intense series. These surround plates are crafted from high-quality materials. The surround plates made of metal are polished and then plated with a layer of chrome (Silver), nickel (Dark silver) or gold (Gold).