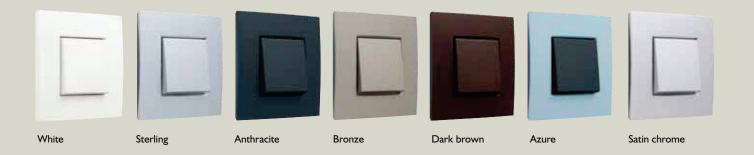

**Niko** *Pure* stands by an ultraminimalist design. Exclusive materials such as bamboo and stainless steel guarantee a durable and fashionable finish. These products may show small deviations in their form, colour and structure.